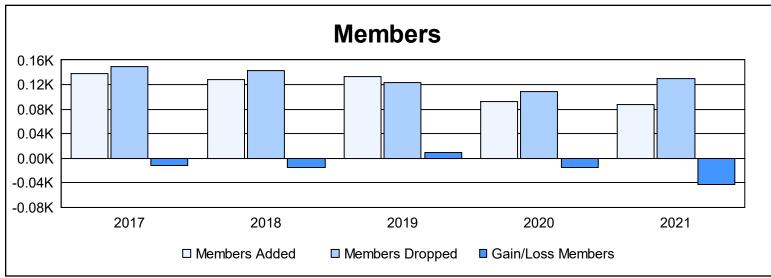

District 111SM As of June 2021 Cumulative

| Year      | New<br>Clubs | Dropped<br>Clubs | Gain/<br>Loss<br>Clubs | New<br>Members | Charter<br>Members | Reinstate<br>Members | Transfer<br>Members | Total<br>Member<br>Added | Total<br>Members<br>Dropped | Gain/<br>Loss<br>Members |
|-----------|--------------|------------------|------------------------|----------------|--------------------|----------------------|---------------------|--------------------------|-----------------------------|--------------------------|
| 2016-2017 | 0            | 0                | 0                      | 115            | 1                  | 2                    | 20                  | 138                      | 150                         | -12                      |
| 2017-2018 | 0            | 0                | 0                      | 115            | 0                  | 5                    | 8                   | 128                      | 143                         | -15                      |
| 2018-2019 | 0            | 0                | 0                      | 125            | 0                  | 3                    | 5                   | 133                      | 124                         | 9                        |
| 2019-2020 | 0            | 0                | 0                      | 80             | 0                  | 1                    | 12                  | 93                       | 108                         | -15                      |
| 2020-2021 | 0            | 0                | 0                      | 78             | 0                  | 5                    | 4                   | 87                       | 130                         | -43                      |
| Average   | 0            | 0                | 0                      | 103            | 0                  | 3                    | 10                  | 116                      | 131                         | -15                      |